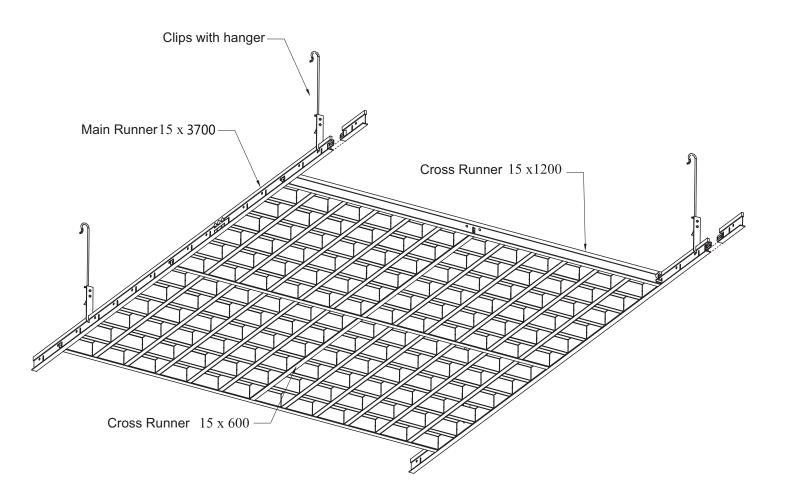

#### **RAW MATERIAL**

- 1. Aluminum
- 2. Aluminum anodized

The suspension is achieved with a T-Bar System 15mm-24mm, which in turn are suspended via hanger wires 3mm or 4mm and adjustable hangers for the regulation of the height.

The ending in the wall is achieved with a wall Angle 20 x 20mm, forming a joint in the roof covering the T-Bar system. It looks like the entire roof consists of one cell network.

The Open Cell ceilings can be clipped in or out easily and can accept inner lighting, which diffuses from the openings of the Open Cells.