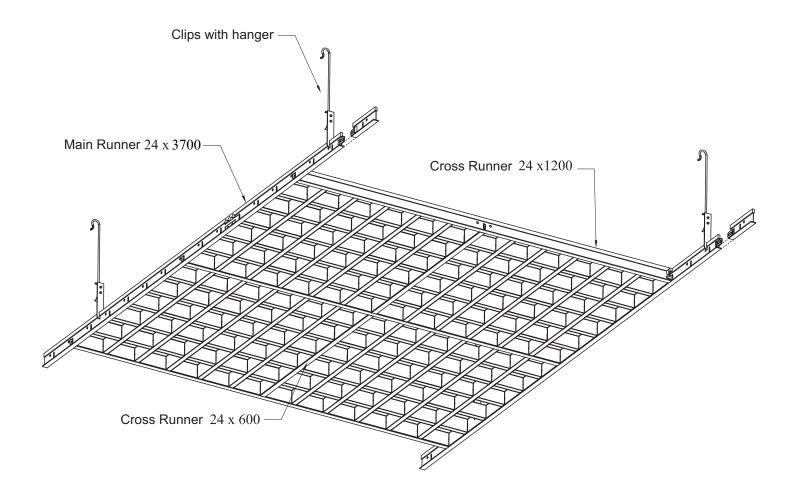

#### **RAW MATERIAL**

- 1. Aluminum
- 2. Aluminum anodized

The suspension is achieved with a T-Bar System 15mm-24mm, which in turn are suspended via hanger wires 3mm or 4mm and adjustable hangers for the regulation of the height.

The ending in the wall is achieved with a wall Angle 20 x 20mm, forming a joint in the roof covering the T-Bar system. It looks like the entire roof consists of one cell network.

The Open Cell ceilings can be clipped in or out easily and can accept inner lighting, which diffuses from the openings of the Open Cells.